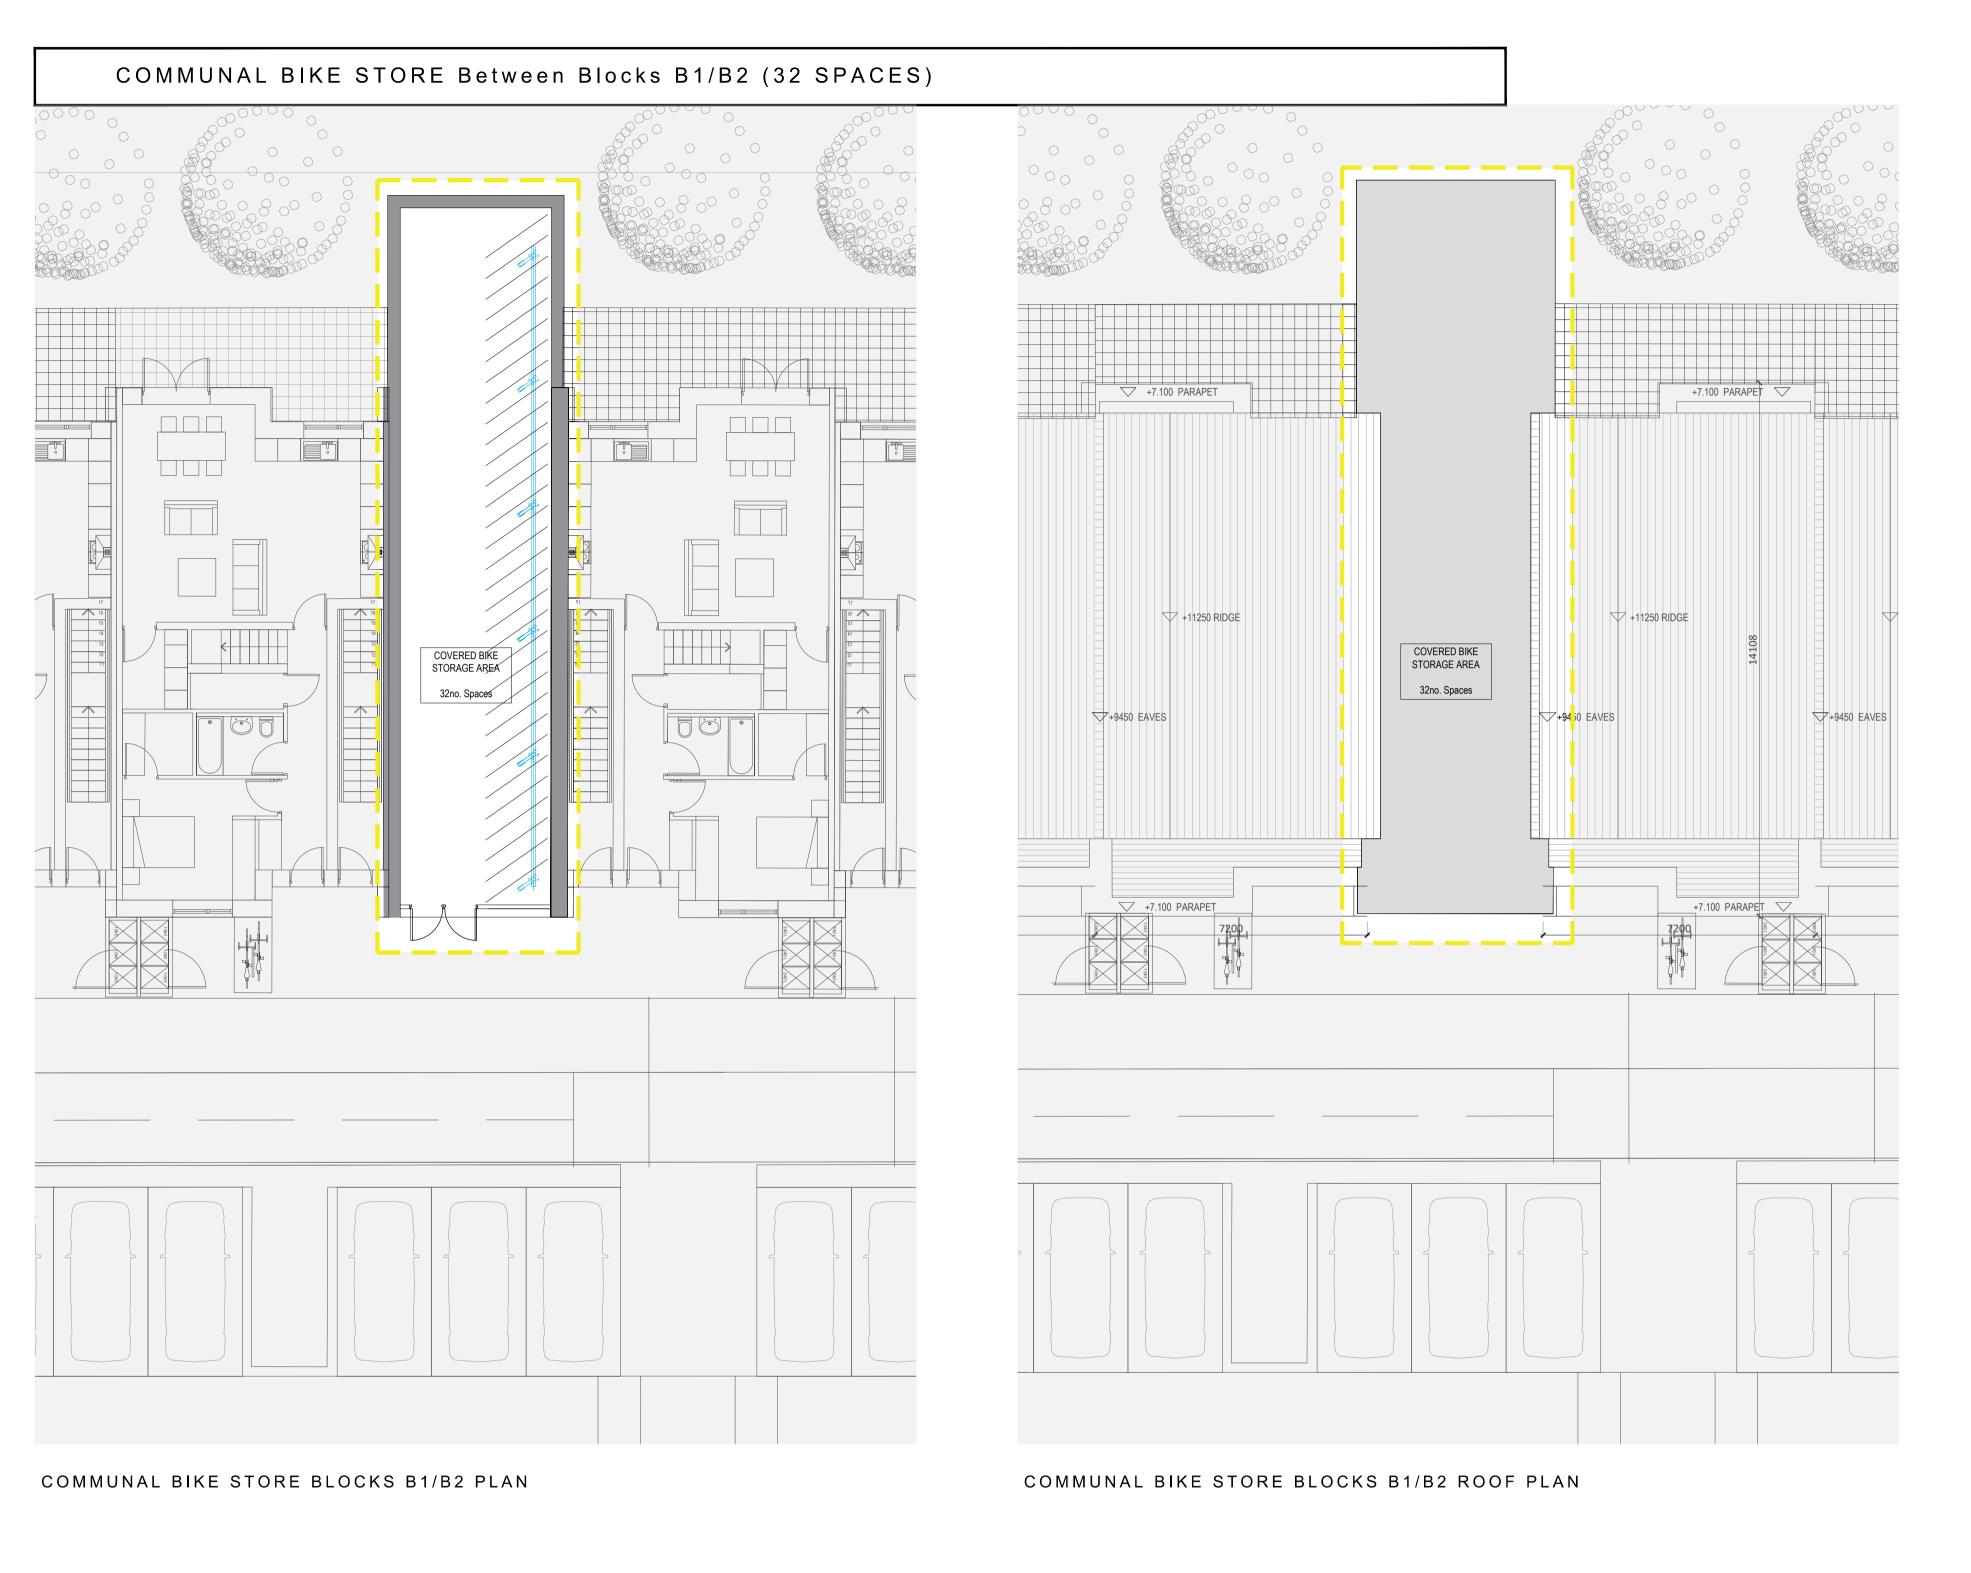

## Bike Store Block B1\_B2

COMMUNAL BIKE STORE BLOCKS B1/B2

| Revision Description                                                                        | Date         | Rev. No.       | Issued by  | oʻma                                                                                                                              | hon      | y pike                                                   | ļ                    |
|---------------------------------------------------------------------------------------------|--------------|----------------|------------|-----------------------------------------------------------------------------------------------------------------------------------|----------|----------------------------------------------------------|----------------------|
|                                                                                             |              |                |            | architecture   urban design<br>email: info@omahonypike.com<br>tel: +353 1 202 7400<br>fax: +353 1 283 0822<br>www.omahonypike.com |          | The Chapel 2<br>Mount St. Anne's C<br>Milltown, Dublin 6 | 26<br>Co<br>Co<br>T1 |
|                                                                                             |              |                |            | Project: Location:                                                                                                                |          | tial Develop<br>s, Co. Dublin                            |                      |
|                                                                                             |              |                |            | Client: Land Devce                                                                                                                |          | evcelopment                                              | Αę                   |
| Figured dimensions only to be used. This drawing is copyright of O'Mahony Pike Architects L | td. All info | rmation is sha | red as per | Drawing Title:                                                                                                                    | Bike Sto | ore Block B1_                                            | _B2                  |

Scale @ A1: 1:100

Current Rev.: P.02

**Date Printed:** 06-04-2022

NOTE In Addition to the standalone structures proposed further cycle parking is provided within the podium parking structure at Block E